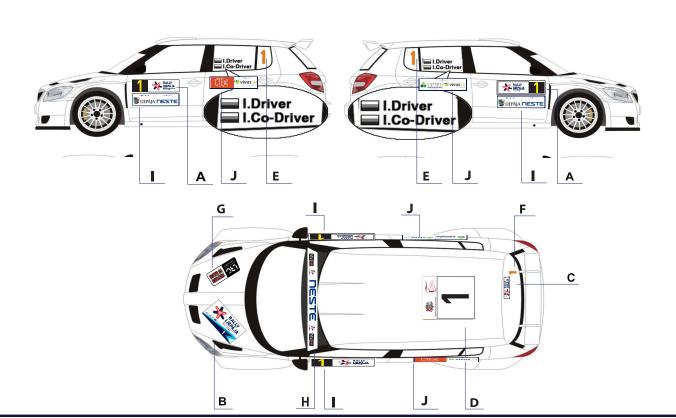

## 4.1 COMPULSORY ADVERTISING

- A Starting numbers, 67x17 cm
- B Rally plate, 43x21,5 cm
- C Rear window panel, 30x10 cm
- D Roof panel with competition number, 50x52 cm
- E Rear side windows starting numbers, 20 cm (height)
- F Rear window starting number, 14 cm (height)
- G LRC panel, 43x21,5 cm
- H Sticker on the front windscreen, 12 cm (height)

## 4.2 OPTIONAL ADVERTISING PROPOSED BY THE ORGANISER

I – Panel under the side door starting number, 67x17 cm

J - Panel, 67x17 cm