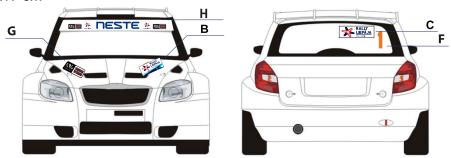

## 4.1 COMPULSORY ADVERTISING

- A Starting numbers, 67x17 cm
- B Rally plate, 43x21,5 cm
- C Rear window panel, 30x10 cm
- D Roof panel with competition number, 50x52 cm
- E Rear side windows starting numbers, 20 cm (height)
- F Rear window starting number, 14 cm (height)
- G LRC panel, 43x21,5 cm
- H Sticker on the front windscreen, 12 cm (height)

## 4.2 OPTIONAL ADVERTISING PROPOSED BY THE ORGANISER

I – Panel under the side door starting number, 67x17 cm

J - Panel, 67x17 cm