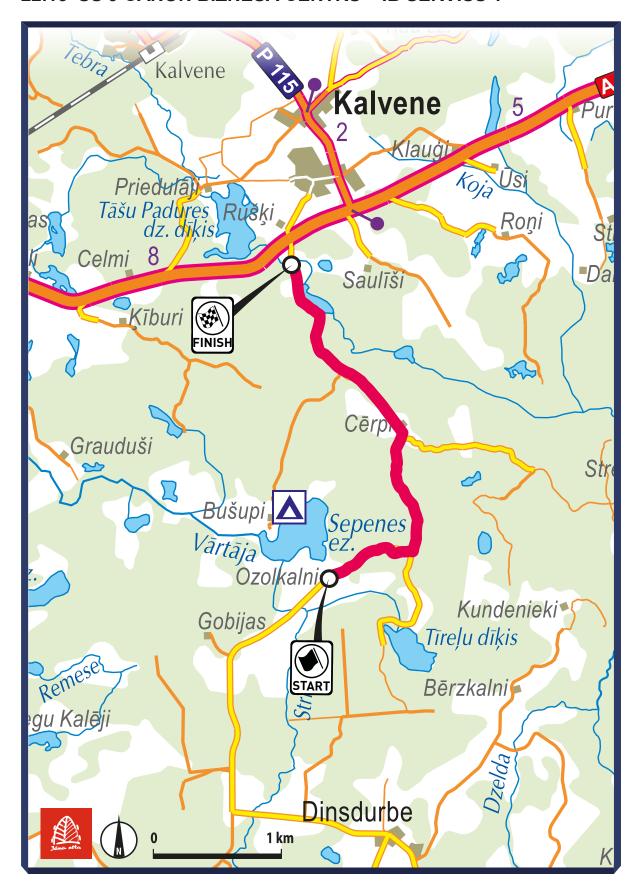

# **COMPARISON OF THE SPECIAL STAGES**

| SS1 / SS4   | New stage.                                                        |
|-------------|-------------------------------------------------------------------|
| SS2         | New stage.                                                        |
| SS3         | New stage.                                                        |
| SS5         | New stage.                                                        |
| SS6 / SS7   | New stage.                                                        |
| SS8 / SS11  | New stage.                                                        |
| SS9         | Identical stage as 2013 SS1.                                      |
| SS10 / SS13 | Start – 24,64km (Finish): same as 2014 SS 9/12 (Start – 24,64km). |
| SS12        | Identical stage as 2016 SS7/10.                                   |

# RECONNAISSANCE

Date: Time:

Thursday, 5 October, 2017 08:00-18:00 **SS1(4)**; **SS2**; **SS3**; **SS5** 

12:00-21:00 **SS9; SS12; SS10(13)** 

17:00-21:00 **SS8(11)** 

08:00-21:00 Qualifying and Shakedown stage

6 October, 2017 SS1(4); SS2; SS3; SS5 Friday, 08:00-14:00

08:00-14:00 **SS9; SS12; SS10(13)** 

Qualifying and Shakedown stage 08:00-11:00

08:00-14:00 **SS6(7)** 