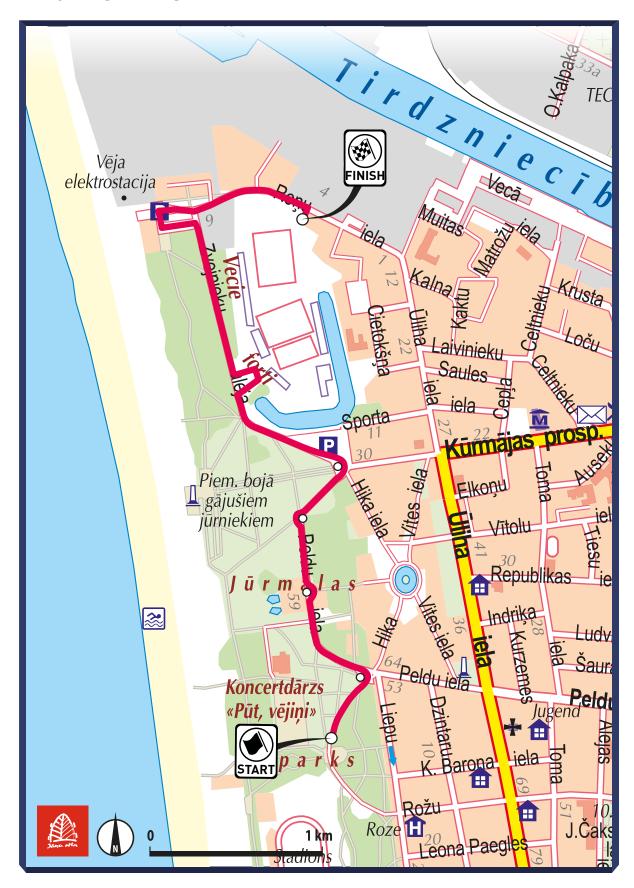

# PARC FERMÉ

Place: Date:

6 October, 2017 Pulvera iela, Liepāja

7 October, 2017 next to concert hall Great Amber, Jūras iela 16, Liepāja

8 October, 2017 Pulvera iela, Liepāja

# 10.1 PLACE AND LOCATION

Date: Time: Place: 5 October, 2017 12:00-22:00 Pulvera iela, Liepāja 6 October, 2017 08:00-22:00 Pulvera iela, Liepāja 7 October, 2017 07:00-23:00 Pulvera iela, Liepāja 8 October, 2017 06:00-24:00 Pulvera iela, Liepāja

# 12.2 PRESS CONFERENCES

| Date:           | ı ime: | Place:                                                   |
|-----------------|--------|----------------------------------------------------------|
| 6 October, 2017 | 18:45  | next to concert hall Great Amber, Jūras iela 16, Liepāja |
| 8 October, 2017 | 18:00  | Liepāja Olympic Centre, Brīvības iela 39, Liepāja        |