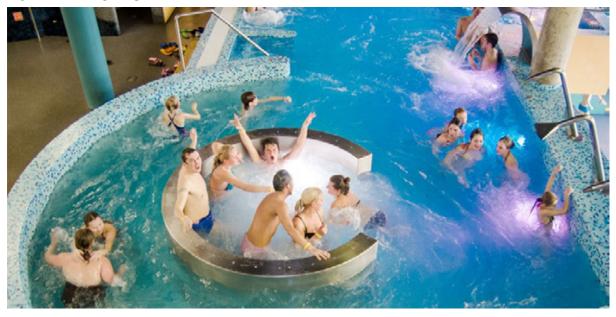

# 13.1 LIEPĀJA OLYMPIC CENTRE

Liepāja Olympic Centre (LOC) is state of the art multifunctional sports, culture and recreation complexes. It consists of the Olympic Centre, containing halls catered to various sports and culture events, the largest and most modern LOC Baseins&SPA centre in the Kurzeme region with two pools and a relaxation zone, as well as the LOC Ledus HALLE (ice arena) which hosts hockey games of various levels. Liepāja Olympic Centre also has five stadiums and a relaxation base *Draudzība*. The centre gives every visitor an opportunity to be healthy, smiling and productive!

Liepāja Olympic Center welcomes you to enjoy multiple pools, including the 25 m long 6-lane pool with 1.40 m and 2.10 m in depth. Please also free your time to visit Spa zone and experience ice room, salt sauna, Turkish bath, aromatic sauna, and heated seats! All that is located in the same building where Rally Centre is.