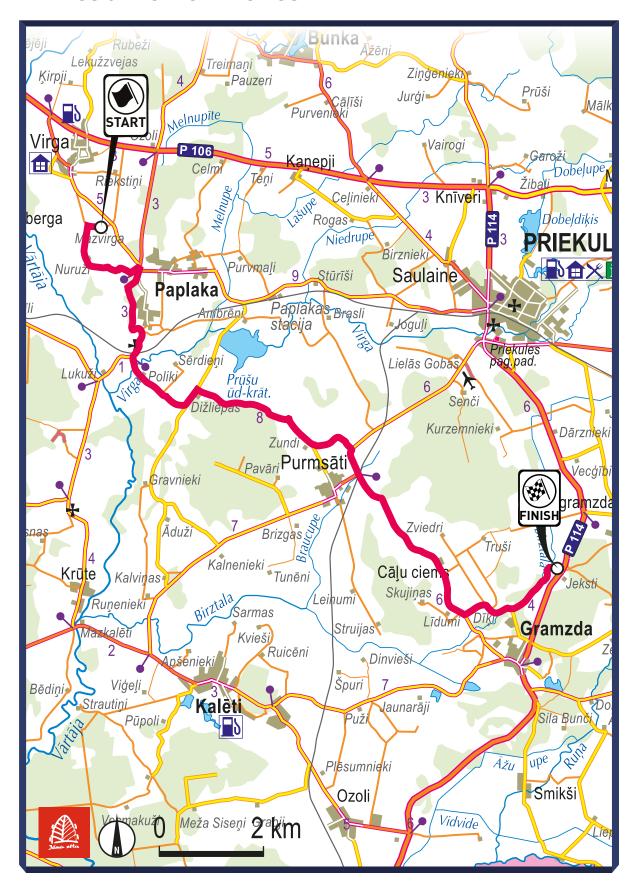

# **COMPARISON OF THE SPECIAL STAGES**

| SS1 / SS4   | New stage.                                                        |
|-------------|-------------------------------------------------------------------|
| SS2         | New stage.                                                        |
| SS3         | New stage.                                                        |
| SS5         | New stage.                                                        |
| SS6 / SS7   | New stage.                                                        |
| SS8 / SS11  | New stage.                                                        |
| SS9         | Identical stage as 2013 SS1.                                      |
| SS10 / SS13 | Start – 24,64km (Finish): same as 2014 SS 9/12 (Start – 24,64km). |
| SS12        | Identical stage as 2016 SS7/10.                                   |

# RECONNAISSANCE

Date: Time:

Thursday, 5 October, 2017 08:00-18:00 **SS1(4)**; **SS2**; **SS3**; **SS5** 

12:00-21:00 **SS9; SS12; SS10(13)** 

17:00-21:00 **SS8(11)** 

08:00-21:00 Qualifying and Shakedown stage

6 October, 2017 SS1(4); SS2; SS3; SS5 Friday, 08:00-14:00

08:00-14:00 **SS9; SS12; SS10(13)** 

Qualifying and Shakedown stage 08:00-11:00

08:00-14:00 **SS6(7)** 