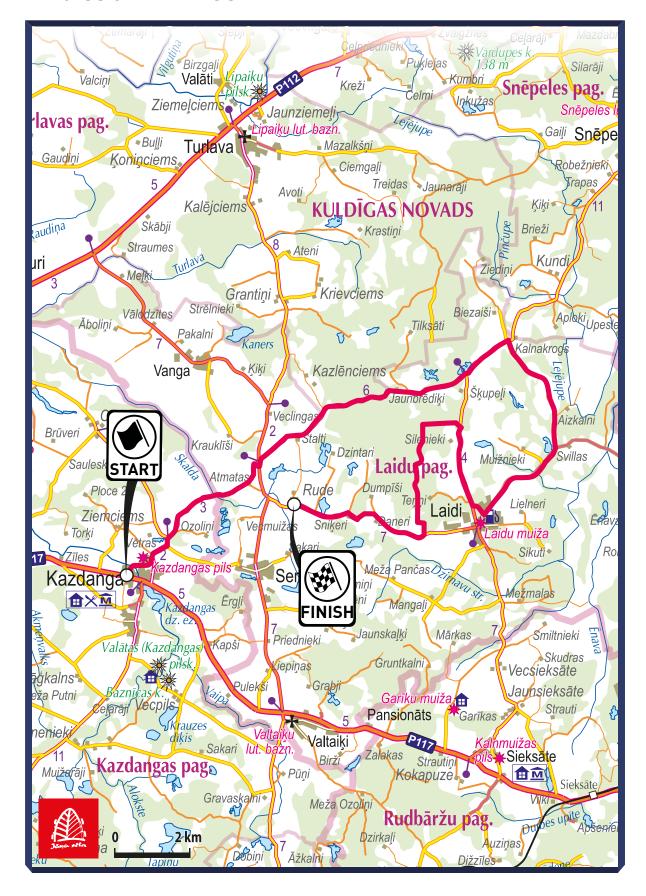

# **COMPARISON OF THE SPECIAL STAGES**

| SS1 / SS4   | New stage.                                                        |
|-------------|-------------------------------------------------------------------|
| SS2         | New stage.                                                        |
| SS3         | New stage.                                                        |
| SS5         | New stage.                                                        |
| SS6 / SS7   | New stage.                                                        |
| SS8 / SS11  | New stage.                                                        |
| SS9         | Identical stage as 2013 SS1.                                      |
| SS10 / SS13 | Start – 24,64km (Finish): same as 2014 SS 9/12 (Start – 24,64km). |
| SS12        | Identical stage as 2016 SS7/10.                                   |

# RECONNAISSANCE

Date: Time:

Thursday, 5 October, 2017 08:00-18:00 **SS1(4)**; **SS2**; **SS3**; **SS5** 

12:00-21:00 **SS9; SS12; SS10(13)** 

17:00-21:00 **SS8(11)** 

08:00-21:00 Qualifying and Shakedown stage

6 October, 2017 SS1(4); SS2; SS3; SS5 Friday, 08:00-14:00

08:00-14:00 **SS9; SS12; SS10(13)** 

Qualifying and Shakedown stage 08:00-11:00

08:00-14:00 **SS6(7)** 