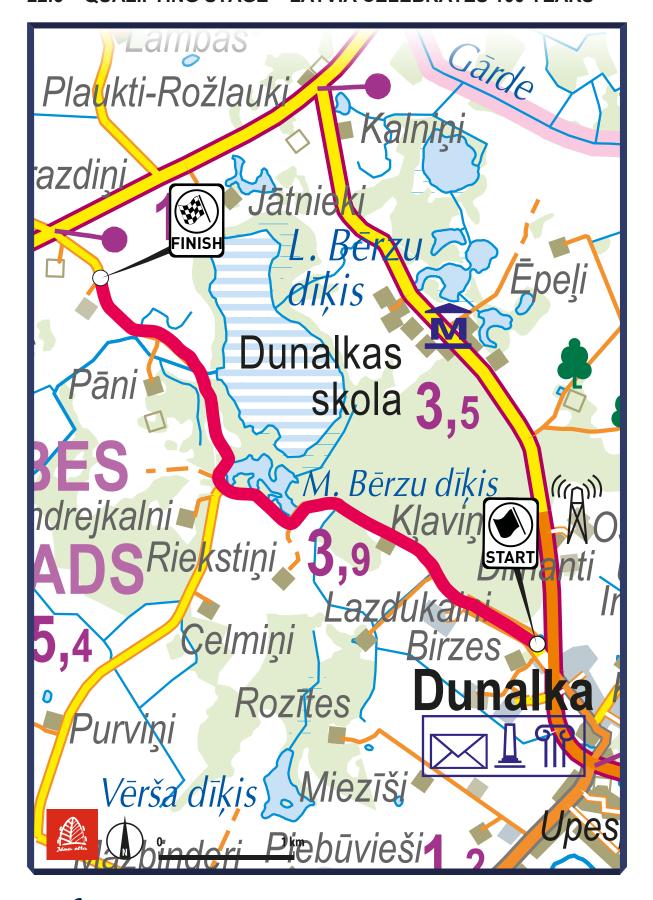

# RECONNAISSANCE

Date: Time:

Thursday, 5 October, 2017 08:00-18:00 **SS1(4)**; **SS2**; **SS3**; **SS5** 

12:00-21:00 **SS9; SS12; SS10(13)** 

17:00-21:00 **SS8(11)** 

08:00-21:00 Qualifying and Shakedown stage

6 October, 2017 SS1(4); SS2; SS3; SS5 Friday, 08:00-14:00

08:00-14:00 **SS9; SS12; SS10(13)** 

Qualifying and Shakedown stage 08:00-11:00

08:00-14:00 **SS6(7)** 

# QUALIFYING STAGE/ SHAKEDOWN

Only competitors, who passed administrative check and scrutineering, can participate in free practice, qualifying or shakedown. Competition numbers and advertising plates must be affixed to the cars. The crew is obliged to wear the safety equipment as for normal SS.

Service for free practice/ qualifying and shakedown: Pulvera iela, Liepāja. Free practice and qualifying stage will be organised according to the article 30 in ERC section of FIA RRSR.

Shakedown is free of charge for participants. Reconnaissance of the shakedown route is 2 passages, accordingly to Appendix No.2 of the Rally Liepāja Supplementary Regulations. Reconnaissance of the shakedown route during course of the shakedown is not allowed.