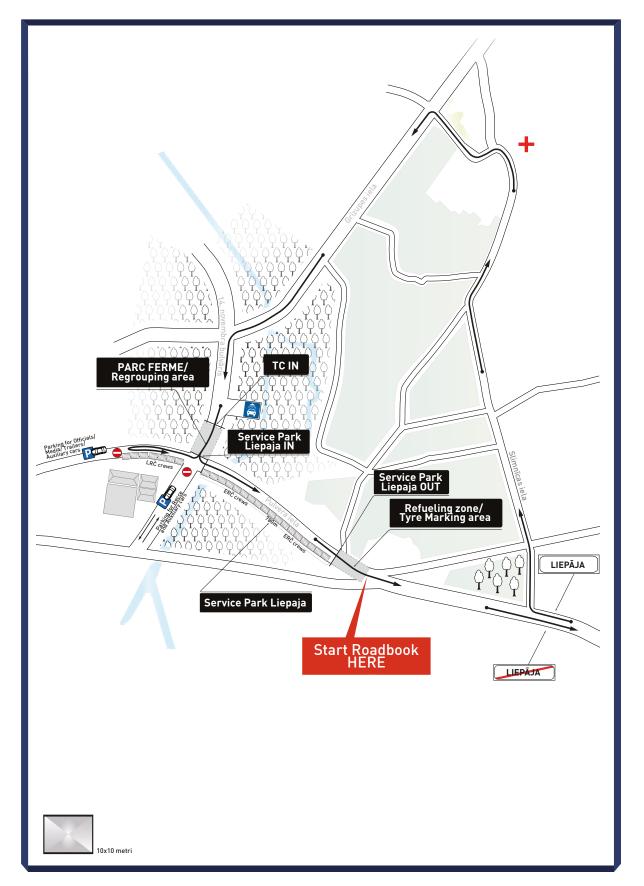

# 10 SERVICE PARK

# 10.1 PLACE AND LOCATION

Date: Time: Place: 5 October, 2017 12:00-22:00 Pulvera iela, Liepāja 6 October, 2017 08:00-22:00 Pulvera iela, Liepāja 7 October, 2017 07:00-23:00 Pulvera iela, Liepāja 8 October, 2017 06:00-24:00 Pulvera iela, Liepāja

# 10.2 ARRIVAL

Due to specifics of location of Service Park, a special schedule will be prepared announcing the first-time entrance in the service park. Please be understanding, if you have to wait for you turn to enter the Service Park.