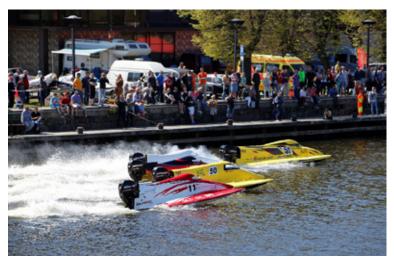

Festival of speed Kurzeme 2017 will gather several motorsport's events – FIA European Rally Championship and Latvian Rally Championship event Rally Liepaja, final event of Latvian Powerboats Championship, as well as Lada RX Kurzeme competition in the streets of the city.

Integral part of Festival of speed Kurzeme powerboats is competition, which always whips up usually still waters of city

channel. The track, which is located in Liepaja Trade channel, allows spectators to watch powerboat driver's competition from very close distance.

This competition, which challenges the proficiency of competitors and is valued by the spectators, will also be seen in Liepaja this year, besides - similarly as in rally, season's decisive powerboat's competition will take place in the City of Winds, Liepaja - final event of Latvian Championship will take place here.