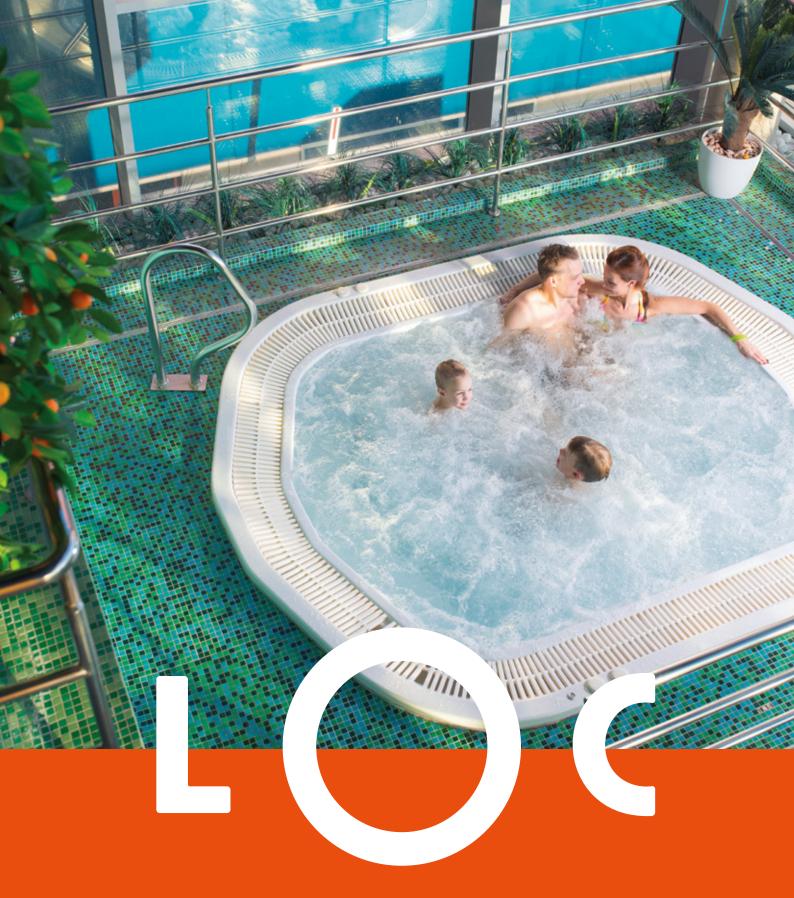

# 13.1 LIEPĀJA OLYMPIC CENTRE

Liepāja Olympic Centre (LOC) is state of the art multifunctional sports, culture and recreation complexes. It consists of the Olympic Centre, containing halls catered to various sports and culture events, the largest and most modern LOC Baseins&SPA centre in the Kurzeme region with two pools and a relaxation zone, as well as the LOC Ledus HALLE (ice arena) which hosts hockey games of various levels. Liepāja Olympic Centre also has five stadiums and a relaxation base *Draudzība*. The centre gives every visitor an opportunity to be healthy, smiling and productive!

Liepāja Olympic Center welcomes you to enjoy multiple pools, including the 25 m long 6-lane pool with 1.40 m and 2.10 m in depth. Please also free your time to visit Spa zone and experience ice room, salt sauna, Turkish bath, aromatic sauna, and heated seats! All that is located in the same building where Rally Centre is.

# BASEINS & SPA