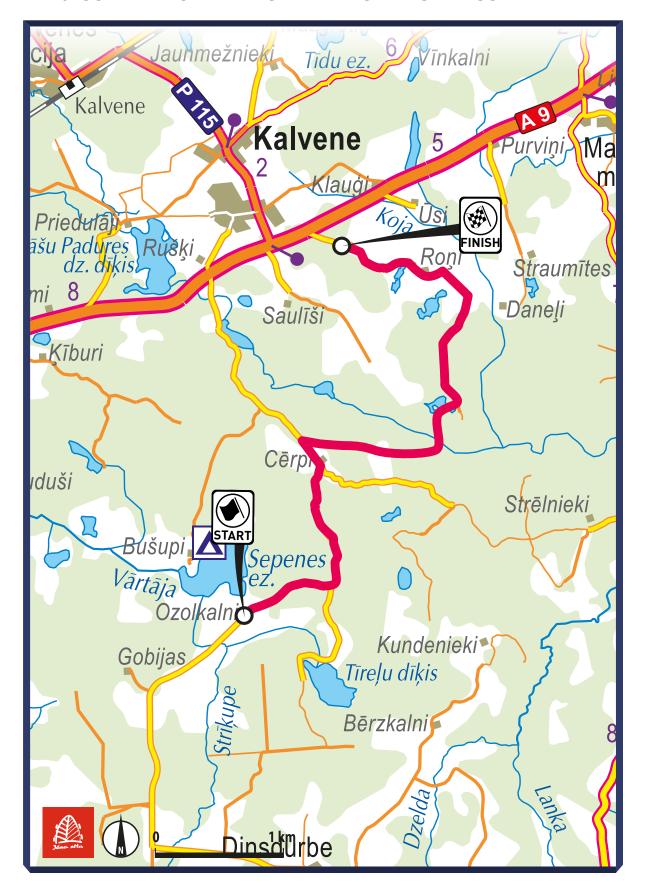

# **COMPARISON OF THE SPECIAL STAGES**

| SS1 / SS4   | New stage.                                                        |
|-------------|-------------------------------------------------------------------|
| SS2         | New stage.                                                        |
| SS3         | New stage.                                                        |
| SS5         | New stage.                                                        |
| SS6 / SS7   | New stage.                                                        |
| SS8 / SS11  | New stage.                                                        |
| SS9         | Identical stage as 2013 SS1.                                      |
| SS10 / SS13 | Start – 24,64km (Finish): same as 2014 SS 9/12 (Start – 24,64km). |
| SS12        | Identical stage as 2016 SS7/10.                                   |

# RECONNAISSANCE

Date: Time:

Thursday, 5 October, 2017 08:00-18:00 **SS1(4)**; **SS2**; **SS3**; **SS5** 

12:00-21:00 **SS9; SS12; SS10(13)** 

17:00-21:00 **SS8(11)** 

08:00-21:00 Qualifying and Shakedown stage

6 October, 2017 SS1(4); SS2; SS3; SS5 Friday, 08:00-14:00

08:00-14:00 **SS9; SS12; SS10(13)** 

Qualifying and Shakedown stage 08:00-11:00

08:00-14:00 **SS6(7)** 