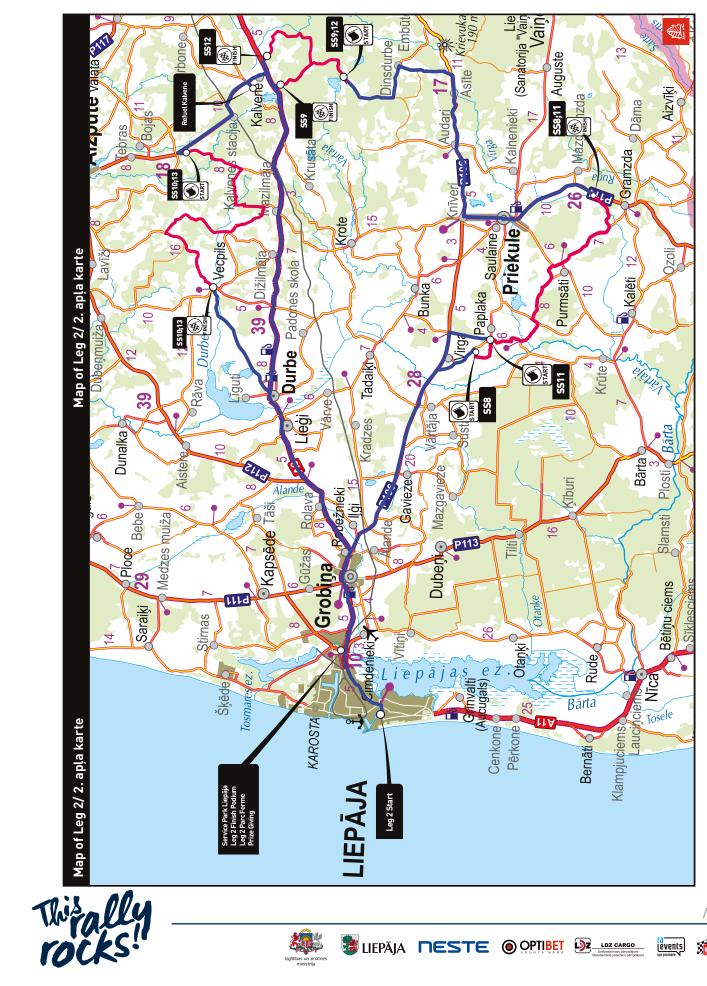

# **COMPARISON OF THE SPECIAL STAGES**

| SS1 / SS4   | New stage.                                                        |
|-------------|-------------------------------------------------------------------|
| SS2         | New stage.                                                        |
| SS3         | New stage.                                                        |
| SS5         | New stage.                                                        |
| SS6 / SS7   | New stage.                                                        |
| SS8 / SS11  | New stage.                                                        |
| SS9         | Identical stage as 2013 SS1.                                      |
| SS10 / SS13 | Start – 24,64km (Finish): same as 2014 SS 9/12 (Start – 24,64km). |
| SS12        | Identical stage as 2016 SS7/10.                                   |

# RECONNAISSANCE

Date: Time:

Thursday, 5 October, 2017 08:00-18:00 **SS1(4)**; **SS2**; **SS3**; **SS5** 

12:00-21:00 **SS9; SS12; SS10(13)** 

17:00-21:00 **SS8(11)** 

08:00-21:00 Qualifying and Shakedown stage

6 October, 2017 SS1(4); SS2; SS3; SS5 Friday, 08:00-14:00

08:00-14:00 **SS9; SS12; SS10(13)** 

Qualifying and Shakedown stage 08:00-11:00

08:00-14:00 **SS6(7)** 