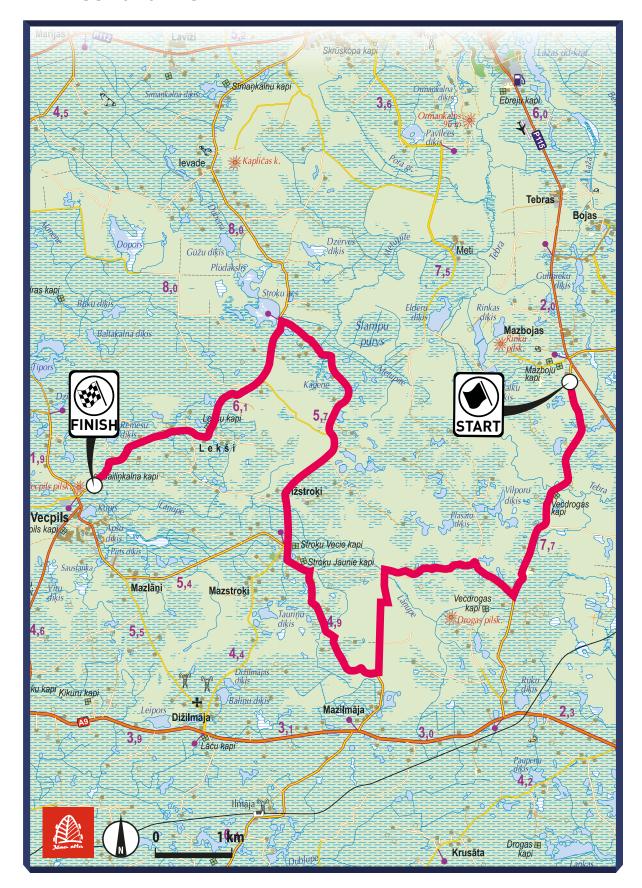

# **COMPARISON OF THE SPECIAL STAGES**

| SS1 / SS4   | New stage.                                                        |
|-------------|-------------------------------------------------------------------|
| SS2         | New stage.                                                        |
| SS3         | New stage.                                                        |
| SS5         | New stage.                                                        |
| SS6 / SS7   | New stage.                                                        |
| SS8 / SS11  | New stage.                                                        |
| SS9         | Identical stage as 2013 SS1.                                      |
| SS10 / SS13 | Start – 24,64km (Finish): same as 2014 SS 9/12 (Start – 24,64km). |
| SS12        | Identical stage as 2016 SS7/10.                                   |

# RECONNAISSANCE

Date: Time:

Thursday, 5 October, 2017 08:00-18:00 **SS1(4)**; **SS2**; **SS3**; **SS5** 

12:00-21:00 **SS9; SS12; SS10(13)** 

17:00-21:00 **SS8(11)** 

08:00-21:00 Qualifying and Shakedown stage

6 October, 2017 SS1(4); SS2; SS3; SS5 Friday, 08:00-14:00

08:00-14:00 **SS9; SS12; SS10(13)** 

Qualifying and Shakedown stage 08:00-11:00

08:00-14:00 **SS6(7)** 