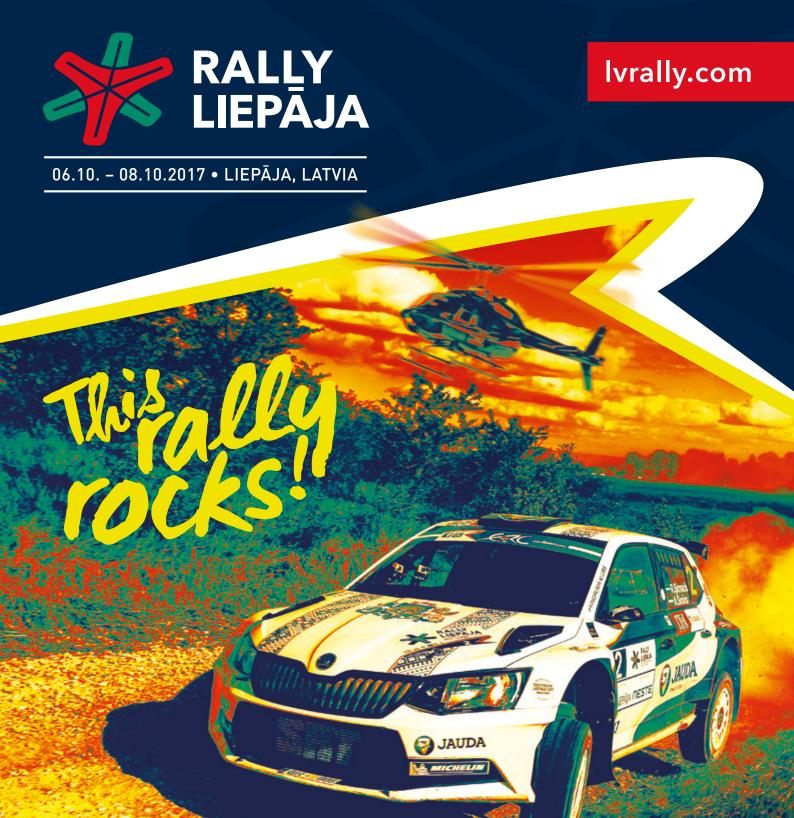

#### 1.2 ITINERARY

Rally Liepāja competitive distance will be around 210 km. The rally will begin on Friday, 6th of October, with the qualifying stage, start position selection for priority drivers and the ceremonial start of Rally Liepāja. Saturday, 7th of October, will host Leg 1, while Sunday, 8th of October, will give room for the decisive special stages. After the finish, everyone is welcome to newly-built concert hall *Great Amber*, where the awards ceremony will take place.

# 1.4 WELCOME TO LIEPĀJA!

Liepāja is a city that is proud of its motorsports history lasting for more than 50 years. I am certain that this year's FIA European Rally Championship round Rally Liepāja will, again, be among the brightest spots in the calendar, gathering the best crews from Latvia and Europe.

I am sure that these couple of days in Liepāja are going to be a saturated and rich experience for every competitor and visitor, while the city will be able to strengthen its position European rally calendar as an event that is exciting for both drivers and fans, taking place on legendary special stages - with jumps, an interesting road configuration, and a gravel surface.