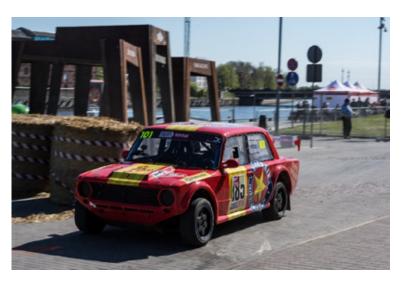

Festival of speed Kurzeme 2017 will gather several motorsport's events – FIA European Rally Championship and Latvian Rally Championship event Rally Liepaja, final event of Latvian Powerboats Championship, as well as Lada RX Kurzeme competition in the streets of the city.

Whole day in especially built Liepaja streets stage, sporting cars competition Lada RX Kurzeme will take place. **Fastest** drivers will established using rallycross results calculation systems. Whereas in the evening, fastest European rally drivers will fight for the seconds in the city special stage.