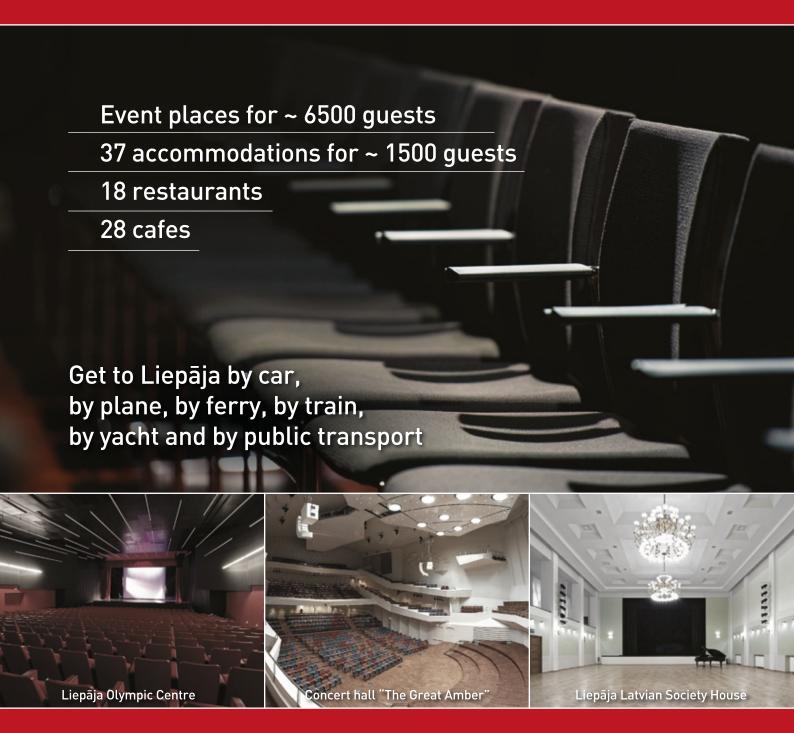

# 13.1 LIEPĀJA OLYMPIC CENTRE

Liepāja Olympic Centre (LOC) is state of the art multifunctional sports, culture and recreation complexes. It consists of the Olympic Centre, containing halls catered to various sports and culture events, the largest and most modern LOC Baseins&SPA centre in the Kurzeme region with two pools and a relaxation zone, as well as the LOC Ledus HALLE (ice arena) which hosts hockey games of various levels. Liepāja Olympic Centre also has five stadiums and a relaxation base *Draudzība*. The centre gives every visitor an opportunity to be healthy, smiling and productive!

Liepāja Olympic Center welcomes you to enjoy multiple pools, including the 25 m long 6-lane pool with 1.40 m and 2.10 m in depth. Please also free your time to visit Spa zone and experience ice room, salt sauna, Turkish bath, aromatic sauna, and heated seats! All that is located in the same building where Rally Centre is.

Address: Brīvības iela 39, Liepāja, LV-3401

Phone: + 371 63480000 E-mail: baseins@loc.lv