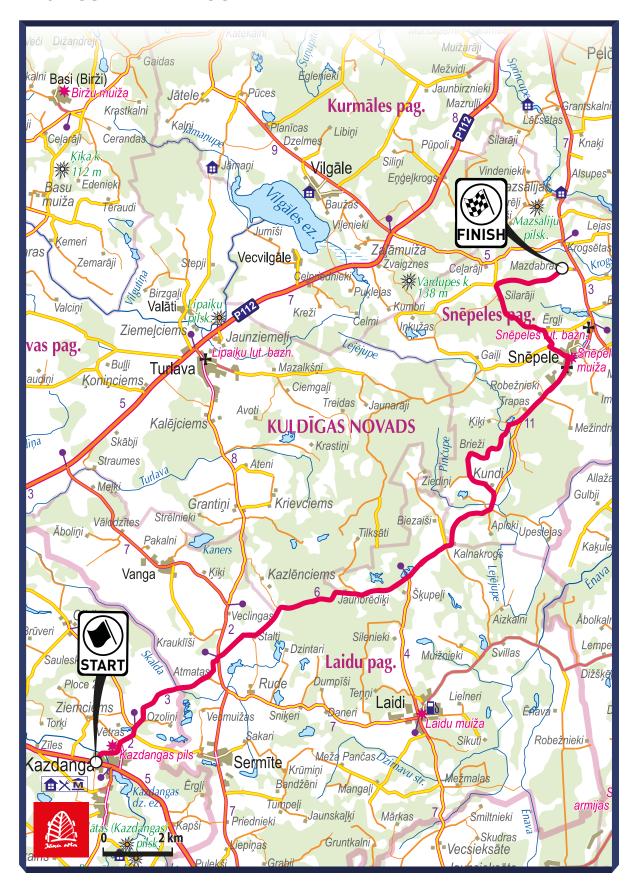

# **COMPARISON OF THE SPECIAL STAGES**

| SS1 / SS4   | New stage.                                                        |
|-------------|-------------------------------------------------------------------|
| SS2         | New stage.                                                        |
| SS3         | New stage.                                                        |
| SS5         | New stage.                                                        |
| SS6 / SS7   | New stage.                                                        |
| SS8 / SS11  | New stage.                                                        |
| SS9         | Identical stage as 2013 SS1.                                      |
| SS10 / SS13 | Start – 24,64km (Finish): same as 2014 SS 9/12 (Start – 24,64km). |
| SS12        | Identical stage as 2016 SS7/10.                                   |

# RECONNAISSANCE

Date: Time:

Thursday, 5 October, 2017 08:00-18:00 **SS1(4)**; **SS2**; **SS3**; **SS5** 

12:00-21:00 **SS9; SS12; SS10(13)** 

17:00-21:00 **SS8(11)** 

08:00-21:00 Qualifying and Shakedown stage

6 October, 2017 SS1(4); SS2; SS3; SS5 Friday, 08:00-14:00

08:00-14:00 **SS9; SS12; SS10(13)** 

Qualifying and Shakedown stage 08:00-11:00

08:00-14:00 **SS6(7)** 

Kurzeme is well known to rally drivers with its fast and very technical gravel roads. One of rally icons is legendary Vecpils special stage, which is also called Baltic's rally pearl, as well as rally university – almost every turn in Vecpils special stage is named under someone's surname and mistakes can be made in every location of this stage. Also the reputation of other special stages Krogzemji, Podnieki, Kalvene,

Snēpele, Alsunga, Marijas muiža, Liepieni, have been made by rally drivers trough several decades, and it is rally classic's, which always gives pleasant thrills to drivers, as well as to spectators.

Rally Liepaja itinerary will include most legendary jumps, turns and spectators areas, to allow the drivers of European Championship to enjoy gravel roads of Kurzeme in the highest quality. This year, a splendid motorsport's festival full of different events will be arranged for the visitors of European Rally Championship event, to remain in their good memories for a long time.