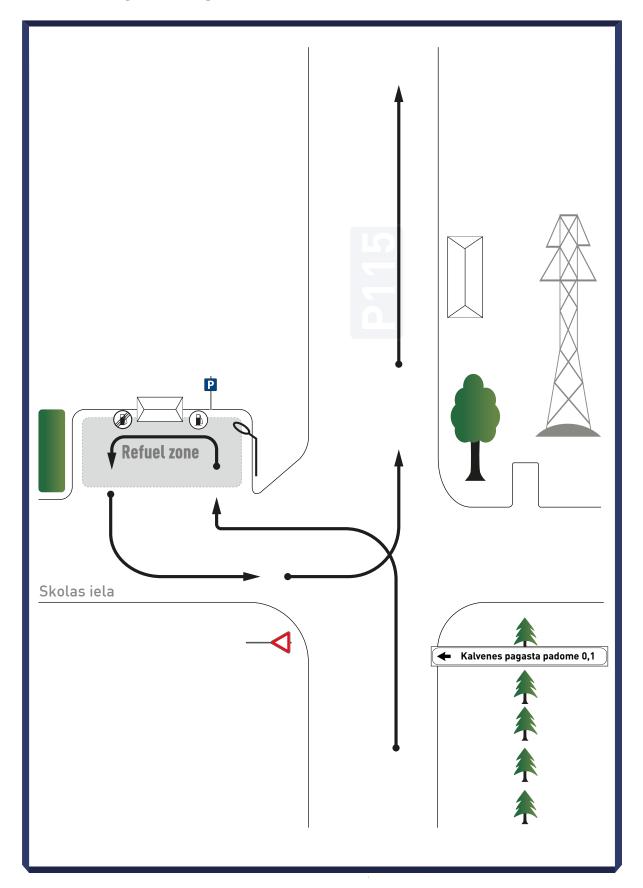

# 11.2 FUEL SERVICE

Carless distributed by PolarMotorSport OÜ

Address: Roosikrantsi 2-K177, 10119 Tallinn, Estonia

Phone: +358 400 692102

E-mail: polar.motorsport@pp.inet.fi

# How to order:

Please complete the order form and send to polar.motorsport@pp.inet.fi . We will then confirm the order and send you an invoice for the fuel. Payment must be made by the latest one week before the event.

All our fuels comply with the FIA Appendix J 2014 fuel regulation Fuel will be available on Friday morning at 09.00. If you require before please contact us and we will arrange it.