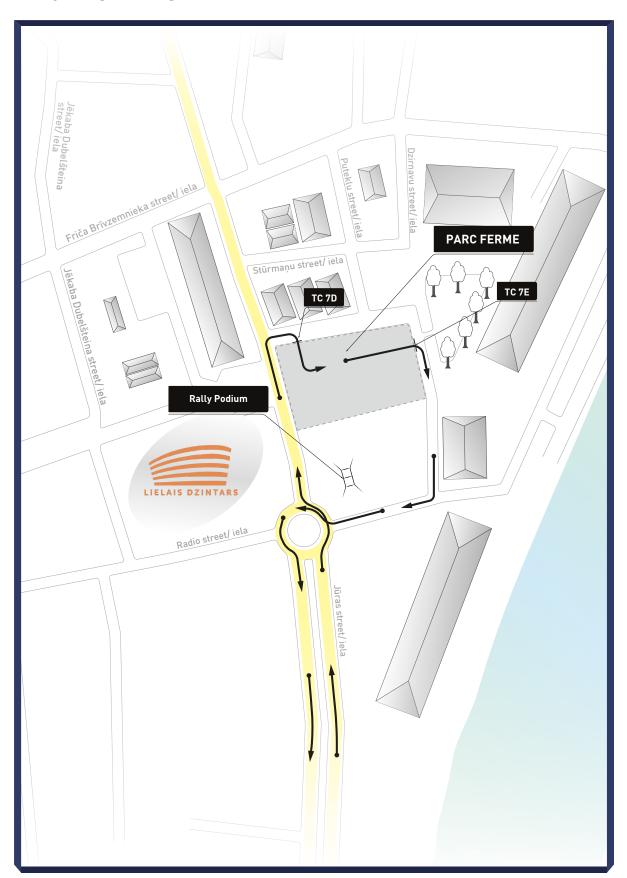

# PARC FERMÉ

Place: Date:

6 October, 2017 Pulvera iela, Liepāja

7 October, 2017 next to concert hall Great Amber, Jūras iela 16, Liepāja

8 October, 2017 Pulvera iela, Liepāja

# 10.1 PLACE AND LOCATION

Date: Time: Place: 5 October, 2017 12:00-22:00 Pulvera iela, Liepāja 6 October, 2017 08:00-22:00 Pulvera iela, Liepāja 7 October, 2017 07:00-23:00 Pulvera iela, Liepāja 8 October, 2017 06:00-24:00 Pulvera iela, Liepāja