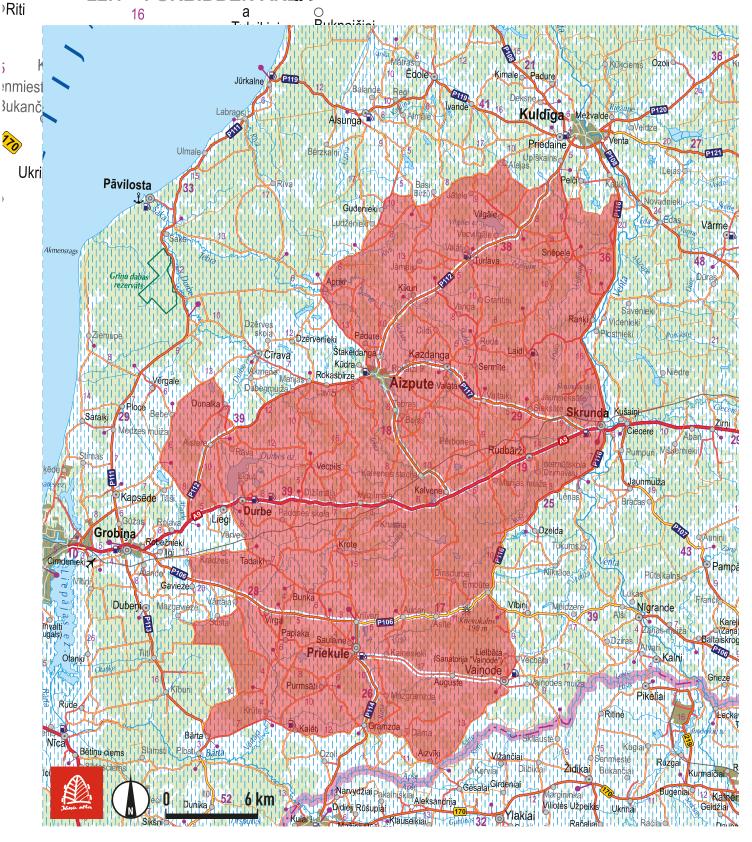

# In the end of the season -**Baltic's rally classics**

Rally traditions in Liepaja started in 1965, when motorsport's section of Liepaja milk factory, led by Mārtinš Sesks, started to organize first rally competitions, which soon became popular not only in Baltic states, but in all Soviet Union and even beyond its borders. Liepaja have organized Latvian USR and USSR championship events, and after establishment of independence of Latvia also Lithuanian, Estonian, Russian and European rally championship events.

Kurzeme is well known to rally drivers with its fast and very technical gravel roads. One of rally icons is legendary Vecpils special stage, which is also called Baltic's rally pearl, as well as rally university – almost every turn in Vecpils special stage is named under someone's surname and mistakes can be made in every location of this stage. Also the reputation of other special stages Krogzemji, Podnieki, Kalvene,

Snēpele, Alsunga, Marijas muiža, Liepieni, have been made by rally drivers trough several decades, and it is rally classic's, which always gives pleasant thrills to drivers, as well as to spectators.

Rally Liepaja itinerary will include most legendary jumps, turns and spectators areas, to allow the drivers of European Championship to enjoy gravel roads of Kurzeme in the highest quality. This year, a splendid motorsport's festival full of different events will be arranged for the visitors of European Rally Championship event, to remain in their good memories for a long time.