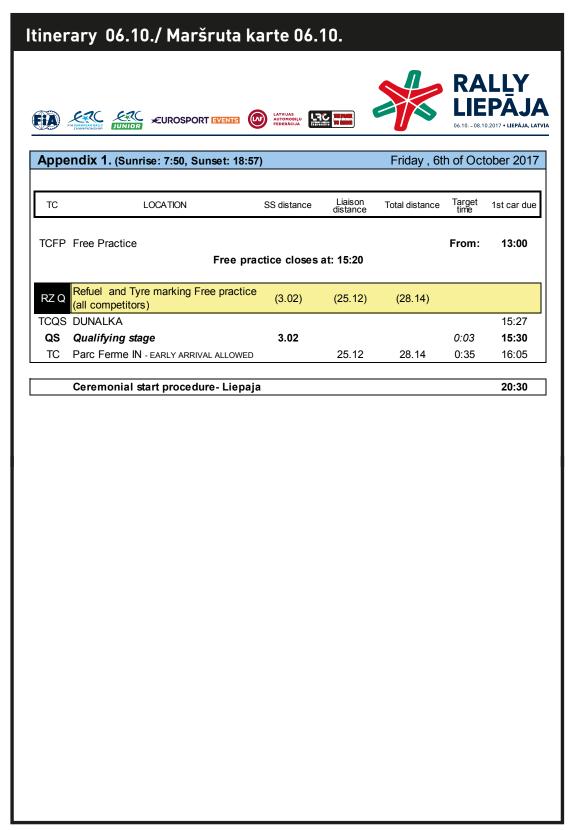

.00. If you require before please contact us and we will arrange it.

#### **CONTACT DETAILS**

| Name  |  |
|-------|--|
| email |  |

#### Prices for the fuel delivered to the event are:

| Turbo Ultimate | 4.20 € / L |
|----------------|------------|
| DEV2           |            |
|                |            |
| Hiperflo 300   | 3.90 € / L |

# Please note that all prices are without VAT.

VAT @ 20% (Estonian VAT) will apply to the following: All Estonian registered companies All companies outside of the EU Any EU companies not having a valid VAT code Private individuals.



PolarMotorSport OÜ Roosikrantsi 2-K177 10119 Tallinn, Estonia

email: polar.motorsport@pp.inet.fi tel: +358 400 692102































# 21 TIMETABLE

# 21.1 QUALIFYING STAGE AND CEREMONIAL START

































# 21.2 LEG 1

| A)       | EQC    DEFINITION    LIVENTS  DUNIOR    DUNIO | LATVIJAS<br>AUTOMOBIĻU<br>FEDERĀCIJA | Lac <b>The</b>      |                | LI             | ALLY<br>EPĀJ   |
|----------|-----------------------------------------------------------------------------------------------------------------------------------------------------------------------------------------------------------------------------------------------------------------------------------------------------------------------------------------------------------------------------------------------------------------------------------------------------------------------------------------------------------------------------------------------------------------------------------------